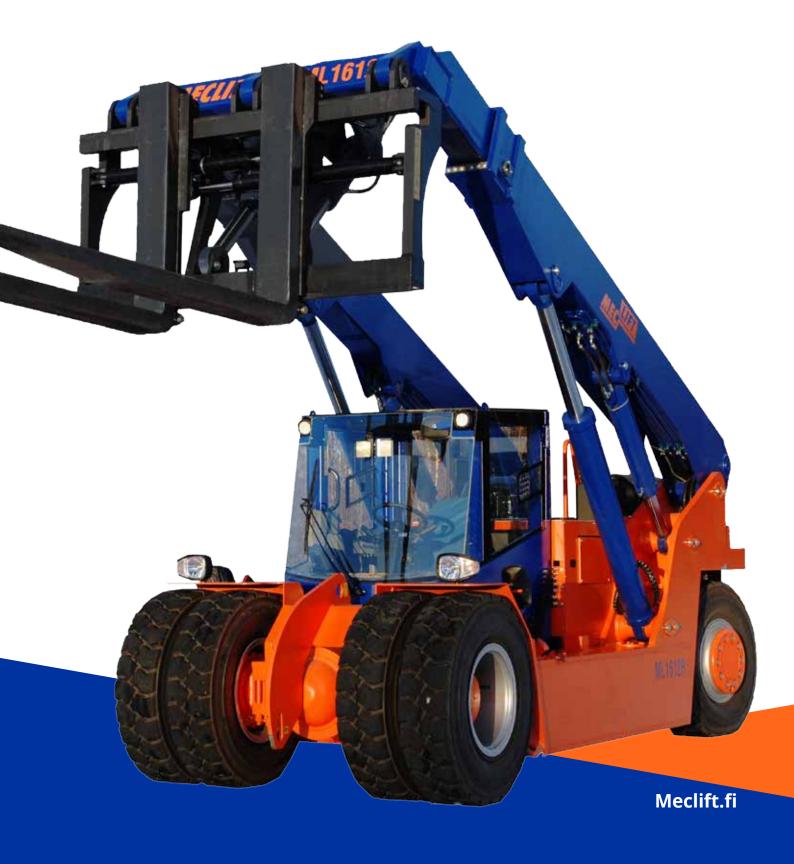

# Variable Reach Truck

Meclift™ ML1812R is a unique multipurpose machine. It is the only machine in the lifting capacity range of 18 tons, which can be operated inside containers.

It moves swiftly in confined spaces, such as warehouses and cargo vessels. In addition to heavy cargo lifting, ML1812R is perfect for practically any other material handling needs. Different kinds of Meclift attachments increase opportunities for using one machine for multiple purposes. It lifts 20-feet containers from fork pockets and stacks them up to 3-high. A hydraulically movable cabin ensures excellent visibility even when handling bulky objects. ML1812R is an environmentally friendly

solution. Less work machinery on your yard means less fuel consumed. It also means more open space and better visibility, resulting in improved safety and less damage to your cargo. ML1812R is easy to transport in a 20-feet container or on a swap body vehicle. It is designed to operate reliably in demanding conditions. Supported by worldwide-known components and easily accessible spare parts, ML1812R is a secure choice.