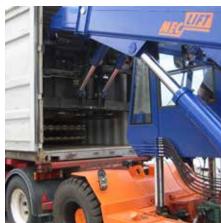

# Variable Reach Truck

Meclift™ ML1812R is a unique multipurpose machine. It is the only machine in the lifting capacity range of 18 tons, which can be operated inside containers.

It moves swiftly in confined spaces, such as warehouses and cargo vessels. In addition to heavy cargo lifting, ML1812R is perfect for practically any other material handling needs. Different kinds of Meclift attachments increase opportunities for using one machine for multiple purposes. It lifts 20-feet containers from fork pockets and stacks them up to 3-high. A hydraulically movable cabin ensures excellent visibility even when handling bulky objects. ML1812R is an environmentally friendly