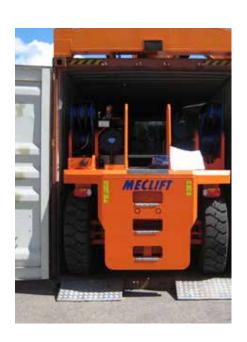

# Variable Reach Truck

Meclift™ ML1812R is a unique multipurpose machine. It is the only machine in the lifting capacity range of 18 tons, which can be operated inside containers.

It moves swiftly in confined spaces, such as warehouses and cargo vessels. In addition to heavy cargo lifting, ML1812R is perfect for practically any other material handling needs. Different kinds of Meclift attachments increase opportunities for using one machine for multiple purposes. It lifts 20-feet containers from fork pockets and stacks them up to 3-high. A hydraulically movable cabin ensures excellent visibility even when handling bulky objects. ML1812R is an environmentally friendly