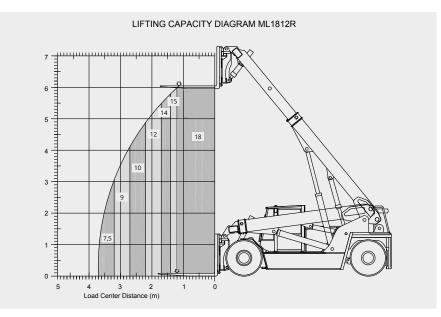

# Variable Reach Truck

Meclift™ ML1812R is a unique multipurpose machine. It is the only machine in the lifting capacity range of 18 tons, which can be operated inside containers.

It moves swiftly in confined spaces, such as warehouses and cargo vessels. In addition to heavy cargo lifting, ML1812R is perfect for practically any other material handling needs. Different kinds of Meclift attachments increase opportunities for using one machine for multiple purposes. It lifts 20-feet containers from fork pockets and stacks them up to 3-high. A hydraulically movable cabin ensures excellent visibility even when handling bulky objects. ML1812R is an environmentally friendly