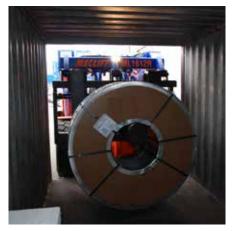

#### Meclift™ ML1812R

"We use two Meclift ML1812R machines for loading and unloading steel coils into and out of containers in our port. These machines are very unique in design. Thanks to their low height and good reaching ability we are able to use them in other jobs as well. Sometimes we wonder how some of these jobs could be done without the Meclift trucks."

**Mr. Kazim Keskin**Port Operation Manager
Borusan Lojistik
Gemlik, Turkey

"ML1812R is a thought-out concept, which features high-design-technology. Meclift is always looking for improvements. In addition to good service they are always interested in knowing how our Meclift equipment is working."