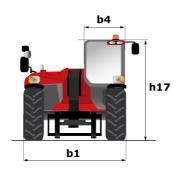

## Telehandlers

| Capacities                                                       | metric                                                                     | imperial                                                                  |
|------------------------------------------------------------------|----------------------------------------------------------------------------|---------------------------------------------------------------------------|
| Max. capacity                                                    | 6000 kg                                                                    | 13228 lbs                                                                 |
| Max. lifting height                                              | 9 m                                                                        | 29 ft 6 in                                                                |
| Max. outreach                                                    | 5.30 m                                                                     | 17 ft 4 in                                                                |
| Reach at max. height                                             | 1.10 m                                                                     | 3 ft 6 in                                                                 |
| Weight and dimensions                                            |                                                                            |                                                                           |
| Unladen weight (with forks)                                      | 11400 kg                                                                   | 25133 lbs                                                                 |
| m4 - Ground clearance                                            | 0.45 m                                                                     | 18 in                                                                     |
| l2 - Overall length to carriage                                  | 6.10 m                                                                     | 20 ft                                                                     |
| y - Wheelbase                                                    | 3 m                                                                        | 9 ft 1 in                                                                 |
| b4 - Overall width of cab                                        | 0.99 m                                                                     | 3 ft 2 in                                                                 |
| b1 - Overall width                                               | 2.48 m                                                                     | 8 ft                                                                      |
| h17 - Overall height                                             | 2.53 m                                                                     | 8 ft 3 in                                                                 |
| Wa1 - External turning radius (over tyres)                       | 4.30 m                                                                     | 14 ft 1 in                                                                |
| Standard tyres                                                   | 500/70 R24 164A8 A580 -<br>Alliance                                        | 500/70 R24 164A8 A580 -<br>Alliance                                       |
| Performances                                                     |                                                                            |                                                                           |
| Lifting                                                          | 8.50 s                                                                     | 8.50 s                                                                    |
| Lowering                                                         | 6.50 s                                                                     | 6.50 s                                                                    |
| Extension                                                        | 7 s                                                                        | 7 s                                                                       |
| Retraction                                                       | 6 s                                                                        | 6 s                                                                       |
| Crowd                                                            | 3.80 s                                                                     | 3.80 s                                                                    |
| Dump                                                             | 3.60 s                                                                     | 3.60 s                                                                    |
| Engine                                                           |                                                                            |                                                                           |
| Brand                                                            | John Deere                                                                 | John Deere                                                                |
| Environmental norm                                               | Stage IV / Tier 4 Final                                                    | Stage IV / Tier 4 Final                                                   |
| Model                                                            | PWL 4045                                                                   | PWL 4045                                                                  |
| Number of cylinders - Cubic capacity                             | 4 - 4500 cm <sup>3</sup>                                                   | 4 - 275 in <sup>3</sup>                                                   |
| Power                                                            | 141 hp / 104 kW                                                            | 141 hp / 104 kW                                                           |
| Max. torque                                                      | 540 Nm at 1600 rpm                                                         | 399 ft.lbs at 1600 rpm                                                    |
| Laden drawbar pull                                               | 9300 daN                                                                   | -                                                                         |
| Reversible fan                                                   | Standard                                                                   | Standard                                                                  |
| Cooling system                                                   | 4 radiators (water + intercooler<br>+ hydraulic oil + transmission<br>oil) | 4 radiators (water + intercoole<br>+ hydraulic oil + transmission<br>oil) |
| Transmission                                                     |                                                                            | J,                                                                        |
| Туре                                                             | CVT                                                                        | CVT                                                                       |
| Max. travel speed (may vary according to applicable regulations) | 40 km/h                                                                    | 25 mph                                                                    |
| Parking brake                                                    | Automatic negative handbrake                                               | Automatic negative handbrak                                               |
| Service brake                                                    | Hydraulic oil immersed multi-<br>disc braking on front & rear<br>axles     | Hydraulic oil immersed multi<br>disc braking on front & rear<br>axles     |
| Hydraulics                                                       |                                                                            |                                                                           |
| Hydraulic pump type                                              | Load sensing pump                                                          | Load sensing pump                                                         |
| Hydraulic flow - Pressure                                        | 180 l/min - 270 bar                                                        | 47.50 gpm - 3916 psi                                                      |
| "Flow sharing" distributor                                       | Standard                                                                   | Standard                                                                  |
| Tank capacities                                                  |                                                                            |                                                                           |
| Hydraulic oil                                                    | 153 l                                                                      | 40 US gal.                                                                |
| Fuel                                                             | 135 I                                                                      | 35 US gal.                                                                |
| Diesel Exhaust Fluid (AdBlue® type)                              | 12                                                                         | 3 US gal.                                                                 |
| Noise & vibration                                                |                                                                            |                                                                           |
| Noise at driving position (LpA)                                  | 80 dB                                                                      | 80 dB                                                                     |
| Environmental noise LwA                                          | 105 dB                                                                     | 105 dB                                                                    |
| Vibration to whole hand / arm                                    | <2.5 m/s²                                                                  | <8.2 ft/s²                                                                |

#### Dimensional drawing

Siège Social 430 rue de l'Aubinière - 44150 Ancenis Cedex - France Tel: +33(0)2 40 09 10 11 - Fax: +33 (0)2 40 09 10 97 www.manitou.com

This brochure describes versions and configuration options for Manitou products which may be fitted with different equipment. The equipment described in this brochure may be standard, optional or not available depending on version. Manitou reserves the right to change the specifications shown and described at any time and without prior warning. The manufacturer is not liable for the specifications given. For more information, contact your Manitou dealer. Non-contractual document. Product descriptions may differ from actual products. List of specifications is not comprehensive. The logos and visual identity of the company are the property of Manitou and may not be used without authorisation. All rights reserved. The photos and diagrams contained in thisbrochure are provided for information only.