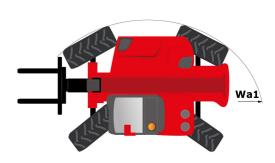

## Telehandlers

| Capacities                                                       | metric                                                                     | imperial                                                                  |
|------------------------------------------------------------------|----------------------------------------------------------------------------|---------------------------------------------------------------------------|
| Max. capacity                                                    | 6000 kg                                                                    | 13228 lbs                                                                 |
| Max. lifting height                                              | 9 m                                                                        | 29 ft 6 in                                                                |
| Max. outreach                                                    | 5.30 m                                                                     | 17 ft 4 in                                                                |
| Reach at max. height                                             | 1.10 m                                                                     | 3 ft 6 in                                                                 |
| Weight and dimensions                                            |                                                                            |                                                                           |
| Unladen weight (with forks)                                      | 11400 kg                                                                   | 25133 lbs                                                                 |
| m4 - Ground clearance                                            | 0.45 m                                                                     | 18 in                                                                     |
| l2 - Overall length to carriage                                  | 6.10 m                                                                     | 20 ft                                                                     |
| y - Wheelbase                                                    | 3 m                                                                        | 9 ft 1 in                                                                 |
| b4 - Overall width of cab                                        | 0.99 m                                                                     | 3 ft 2 in                                                                 |
| b1 - Overall width                                               | 2.48 m                                                                     | 8 ft                                                                      |
| h17 - Overall height                                             | 2.53 m                                                                     | 8 ft 3 in                                                                 |
| Wa1 - External turning radius (over tyres)                       | 4.30 m                                                                     | 14 ft 1 in                                                                |
| Standard tyres                                                   | 500/70 R24 164A8 A580 -<br>Alliance                                        | 500/70 R24 164A8 A580 -<br>Alliance                                       |
| Performances                                                     |                                                                            |                                                                           |
| Lifting                                                          | 8.50 s                                                                     | 8.50 s                                                                    |
| Lowering                                                         | 6.50 s                                                                     | 6.50 s                                                                    |
| Extension                                                        | 7 s                                                                        | 7 s                                                                       |
| Retraction                                                       | 6 s                                                                        | 6 s                                                                       |
| Crowd                                                            | 3.80 s                                                                     | 3.80 s                                                                    |
| Dump                                                             | 3.60 s                                                                     | 3.60 s                                                                    |
| Engine                                                           |                                                                            |                                                                           |
| Brand                                                            | John Deere                                                                 | John Deere                                                                |
| Environmental norm                                               | Stage IV / Tier 4 Final                                                    | Stage IV / Tier 4 Final                                                   |
| Model                                                            | PWL 4045                                                                   | PWL 4045                                                                  |
| Number of cylinders - Cubic capacity                             | 4 - 4500 cm <sup>3</sup>                                                   | 4 - 275 in <sup>3</sup>                                                   |
| Power                                                            | 141 hp / 104 kW                                                            | 141 hp / 104 kW                                                           |
| Max. torque                                                      | 540 Nm at 1600 rpm                                                         | 399 ft.lbs at 1600 rpm                                                    |
| Laden drawbar pull                                               | 9300 daN                                                                   | -                                                                         |
| Reversible fan                                                   | Standard                                                                   | Standard                                                                  |
| Cooling system                                                   | 4 radiators (water + intercooler<br>+ hydraulic oil + transmission<br>oil) | 4 radiators (water + intercoole<br>+ hydraulic oil + transmission<br>oil) |
| Transmission                                                     |                                                                            | J,                                                                        |
| Туре                                                             | CVT                                                                        | CVT                                                                       |
| Max. travel speed (may vary according to applicable regulations) | 40 km/h                                                                    | 25 mph                                                                    |
| Parking brake                                                    | Automatic negative handbrake                                               | Automatic negative handbrak                                               |
| Service brake                                                    | Hydraulic oil immersed multi-<br>disc braking on front & rear<br>axles     | Hydraulic oil immersed multi<br>disc braking on front & rear<br>axles     |
| Hydraulics                                                       |                                                                            |                                                                           |
| Hydraulic pump type                                              | Load sensing pump                                                          | Load sensing pump                                                         |
| Hydraulic flow - Pressure                                        | 180 l/min - 270 bar                                                        | 47.50 gpm - 3916 psi                                                      |
| "Flow sharing" distributor                                       | Standard                                                                   | Standard                                                                  |
| Tank capacities                                                  |                                                                            |                                                                           |
| Hydraulic oil                                                    | 153 l                                                                      | 40 US gal.                                                                |
| Fuel                                                             | 135 I                                                                      | 35 US gal.                                                                |
| Diesel Exhaust Fluid (AdBlue® type)                              | 12                                                                         | 3 US gal.                                                                 |
| Noise & vibration                                                |                                                                            |                                                                           |
| Noise at driving position (LpA)                                  | 80 dB                                                                      | 80 dB                                                                     |
| Environmental noise LwA                                          | 105 dB                                                                     | 105 dB                                                                    |
| Vibration to whole hand / arm                                    | <2.5 m/s²                                                                  | <8.2 ft/s²                                                                |