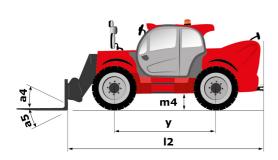

## Telehandlers

| Capacities                                                       | metric                                                                     | imperial                                                                  |
|------------------------------------------------------------------|----------------------------------------------------------------------------|---------------------------------------------------------------------------|
| Max. capacity                                                    | 6000 kg                                                                    | 13228 lbs                                                                 |
| Max. lifting height                                              | 9 m                                                                        | 29 ft 6 in                                                                |
| Max. outreach                                                    | 5.30 m                                                                     | 17 ft 4 in                                                                |
| Reach at max. height                                             | 1.10 m                                                                     | 3 ft 6 in                                                                 |
| Weight and dimensions                                            |                                                                            |                                                                           |
| Unladen weight (with forks)                                      | 11400 kg                                                                   | 25133 lbs                                                                 |
| m4 - Ground clearance                                            | 0.45 m                                                                     | 18 in                                                                     |
| l2 - Overall length to carriage                                  | 6.10 m                                                                     | 20 ft                                                                     |
| y - Wheelbase                                                    | 3 m                                                                        | 9 ft 1 in                                                                 |
| b4 - Overall width of cab                                        | 0.99 m                                                                     | 3 ft 2 in                                                                 |
| b1 - Overall width                                               | 2.48 m                                                                     | 8 ft                                                                      |
| h17 - Overall height                                             | 2.53 m                                                                     | 8 ft 3 in                                                                 |
| Wa1 - External turning radius (over tyres)                       | 4.30 m                                                                     | 14 ft 1 in                                                                |
| Standard tyres                                                   | 500/70 R24 164A8 A580 -<br>Alliance                                        | 500/70 R24 164A8 A580 -<br>Alliance                                       |
| Performances                                                     |                                                                            |                                                                           |
| Lifting                                                          | 8.50 s                                                                     | 8.50 s                                                                    |
| Lowering                                                         | 6.50 s                                                                     | 6.50 s                                                                    |
| Extension                                                        | 7 s                                                                        | 7 s                                                                       |
| Retraction                                                       | 6 s                                                                        | 6 s                                                                       |
| Crowd                                                            | 3.80 s                                                                     | 3.80 s                                                                    |
| Dump                                                             | 3.60 s                                                                     | 3.60 s                                                                    |
| Engine                                                           |                                                                            |                                                                           |
| Brand                                                            | John Deere                                                                 | John Deere                                                                |
| Environmental norm                                               | Stage IV / Tier 4 Final                                                    | Stage IV / Tier 4 Final                                                   |
| Model                                                            | PWL 4045                                                                   | PWL 4045                                                                  |
| Number of cylinders - Cubic capacity                             | 4 - 4500 cm <sup>3</sup>                                                   | 4 - 275 in <sup>3</sup>                                                   |
| Power                                                            | 141 hp / 104 kW                                                            | 141 hp / 104 kW                                                           |
| Max. torque                                                      | 540 Nm at 1600 rpm                                                         | 399 ft.lbs at 1600 rpm                                                    |
| Laden drawbar pull                                               | 9300 daN                                                                   | -                                                                         |
| Reversible fan                                                   | Standard                                                                   | Standard                                                                  |
| Cooling system                                                   | 4 radiators (water + intercooler<br>+ hydraulic oil + transmission<br>oil) | 4 radiators (water + intercoole<br>+ hydraulic oil + transmission<br>oil) |
| Transmission                                                     |                                                                            | J,                                                                        |
| Туре                                                             | CVT                                                                        | CVT                                                                       |
| Max. travel speed (may vary according to applicable regulations) | 40 km/h                                                                    | 25 mph                                                                    |
| Parking brake                                                    | Automatic negative handbrake                                               | Automatic negative handbrak                                               |
| Service brake                                                    | Hydraulic oil immersed multi-<br>disc braking on front & rear<br>axles     | Hydraulic oil immersed multi<br>disc braking on front & rear<br>axles     |
| Hydraulics                                                       |                                                                            |                                                                           |
| Hydraulic pump type                                              | Load sensing pump                                                          | Load sensing pump                                                         |
| Hydraulic flow - Pressure                                        | 180 l/min - 270 bar                                                        | 47.50 gpm - 3916 psi                                                      |
| "Flow sharing" distributor                                       | Standard                                                                   | Standard                                                                  |
| Tank capacities                                                  |                                                                            |                                                                           |
| Hydraulic oil                                                    | 153 l                                                                      | 40 US gal.                                                                |
| Fuel                                                             | 135 I                                                                      | 35 US gal.                                                                |
| Diesel Exhaust Fluid (AdBlue® type)                              | 12                                                                         | 3 US gal.                                                                 |
| Noise & vibration                                                |                                                                            |                                                                           |
| Noise at driving position (LpA)                                  | 80 dB                                                                      | 80 dB                                                                     |
| Environmental noise LwA                                          | 105 dB                                                                     | 105 dB                                                                    |
| Vibration to whole hand / arm                                    | <2.5 m/s²                                                                  | <8.2 ft/s²                                                                |

#### Dimensional drawing

Siège Social 430 rue de l'Aubinière - 44150 Ancenis Cedex - France Tel: +33(0)2 40 09 10 11 - Fax: +33 (0)2 40 09 10 97 www.manitou.com

This brochure describes versions and configuration options for Manitou products which may be fitted with different equipment. The equipment described in this brochure may be standard, optional or not available depending on version. Manitou reserves the right to change the specifications shown and described at any time and without prior warning. The manufacturer is not liable for the specifications given. For more information, contact your Manitou dealer. Non-contractual document. Product descriptions may differ from actual products. List of specifications is not comprehensive. The logos and visual identity of the company are the property of Manitou and may not be used without authorisation. All rights reserved. The photos and diagrams contained in thisbrochure are provided for information only.