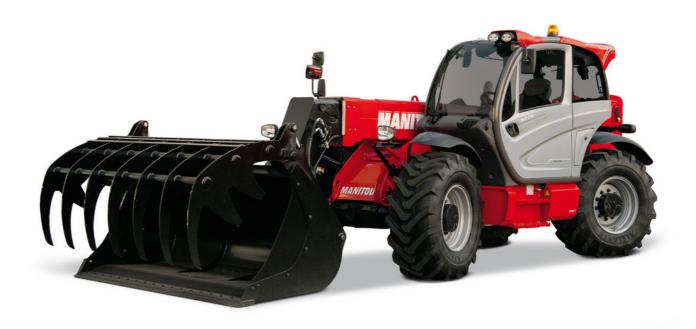

# **MLT 960**

## Telehandlers

| Capacities                                                       | metric                                                                     | imperial                                                                  |
|------------------------------------------------------------------|----------------------------------------------------------------------------|---------------------------------------------------------------------------|
| Max. capacity                                                    | 6000 kg                                                                    | 13228 lbs                                                                 |
| Max. lifting height                                              | 9 m                                                                        | 29 ft 6 in                                                                |
| Max. outreach                                                    | 5.30 m                                                                     | 17 ft 4 in                                                                |
| Reach at max. height                                             | 1.10 m                                                                     | 3 ft 6 in                                                                 |
| Weight and dimensions                                            |                                                                            |                                                                           |
| Unladen weight (with forks)                                      | 11400 kg                                                                   | 25133 lbs                                                                 |
| m4 - Ground clearance                                            | 0.45 m                                                                     | 18 in                                                                     |
| l2 - Overall length to carriage                                  | 6.10 m                                                                     | 20 ft                                                                     |
| y - Wheelbase                                                    | 3 m                                                                        | 9 ft 1 in                                                                 |
| b4 - Overall width of cab                                        | 0.99 m                                                                     | 3 ft 2 in                                                                 |
| b1 - Overall width                                               | 2.48 m                                                                     | 8 ft                                                                      |
| h17 - Overall height                                             | 2.53 m                                                                     | 8 ft 3 in                                                                 |
| Wa1 - External turning radius (over tyres)                       | 4.30 m                                                                     | 14 ft 1 in                                                                |
| Standard tyres                                                   | 500/70 R24 164A8 A580 -<br>Alliance                                        | 500/70 R24 164A8 A580 -<br>Alliance                                       |
| Performances                                                     |                                                                            |                                                                           |
| Lifting                                                          | 8.50 s                                                                     | 8.50 s                                                                    |
| Lowering                                                         | 6.50 s                                                                     | 6.50 s                                                                    |
| Extension                                                        | 7 s                                                                        | 7 s                                                                       |
| Retraction                                                       | 6 s                                                                        | 6 s                                                                       |
| Crowd                                                            | 3.80 s                                                                     | 3.80 s                                                                    |
| Dump                                                             | 3.60 s                                                                     | 3.60 s                                                                    |
| Engine                                                           |                                                                            |                                                                           |
| Brand                                                            | John Deere                                                                 | John Deere                                                                |
| Environmental norm                                               | Stage IV / Tier 4 Final                                                    | Stage IV / Tier 4 Final                                                   |
| Model                                                            | PWL 4045                                                                   | PWL 4045                                                                  |
| Number of cylinders - Cubic capacity                             | 4 - 4500 cm <sup>3</sup>                                                   | 4 - 275 in <sup>3</sup>                                                   |
| Power                                                            | 141 hp / 104 kW                                                            | 141 hp / 104 kW                                                           |
| Max. torque                                                      | 540 Nm at 1600 rpm                                                         | 399 ft.lbs at 1600 rpm                                                    |
| Laden drawbar pull                                               | 9300 daN                                                                   | -                                                                         |
| Reversible fan                                                   | Standard                                                                   | Standard                                                                  |
| Cooling system                                                   | 4 radiators (water + intercooler<br>+ hydraulic oil + transmission<br>oil) | 4 radiators (water + intercoole<br>+ hydraulic oil + transmission<br>oil) |
| Transmission                                                     |                                                                            | J,                                                                        |
| Туре                                                             | CVT                                                                        | CVT                                                                       |
| Max. travel speed (may vary according to applicable regulations) | 40 km/h                                                                    | 25 mph                                                                    |
| Parking brake                                                    | Automatic negative handbrake                                               | Automatic negative handbrak                                               |
| Service brake                                                    | Hydraulic oil immersed multi-<br>disc braking on front & rear<br>axles     | Hydraulic oil immersed multi<br>disc braking on front & rear<br>axles     |
| Hydraulics                                                       |                                                                            |                                                                           |
| Hydraulic pump type                                              | Load sensing pump                                                          | Load sensing pump                                                         |
| Hydraulic flow - Pressure                                        | 180 l/min - 270 bar                                                        | 47.50 gpm - 3916 psi                                                      |
| "Flow sharing" distributor                                       | Standard                                                                   | Standard                                                                  |
| Tank capacities                                                  |                                                                            |                                                                           |
| Hydraulic oil                                                    | 153 l                                                                      | 40 US gal.                                                                |
| Fuel                                                             | 135 I                                                                      | 35 US gal.                                                                |
| Diesel Exhaust Fluid (AdBlue® type)                              | 12                                                                         | 3 US gal.                                                                 |
| Noise & vibration                                                |                                                                            |                                                                           |
| Noise at driving position (LpA)                                  | 80 dB                                                                      | 80 dB                                                                     |
| Environmental noise LwA                                          | 105 dB                                                                     | 105 dB                                                                    |
| Vibration to whole hand / arm                                    | <2.5 m/s²                                                                  | <8.2 ft/s²                                                                |