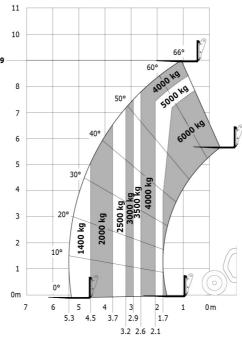

| S         | S     |
| Hydraulic                                                     |         |           |       |
| Easy Connect System (ECS)                                     | 0       | S         | S     |
| Continuous flow hydraulics                                    | 0       | 0         | 0     |
| Hydraulic trailer brake                                       | S       | S         | S     |
| Attachment hydraulic locking                                  | 0       | 0         | 0     |
| Electrovalve for 2 hydraulic functions (on boom head)         | 0       | 0         | 0     |
| Return pipe to hydraulic oil tank                             | 0       | 0         | 0     |
| 1 pair of pre-fitted Double Action rear<br>hydraulic couplers | 0       | 0         | 0     |





Rough terrain load chart (EN 1459 B)

#### Dimensional drawing











Siège Social 430 rue de l'Aubinière - 44150 Ancenis Cedex - France Tel: +33(0)2 40 09 10 11 - Fax: +33 (0)2 40 09 10 97 www.manitou.com



This brochure describes versions and configuration options for Manitou products which may be fitted with different equipment. The equipment described in this brochure may be standard, optional or not available depending on version. Manitou reserves the right to change the specifications shown and described at any time and without prior warning. The manufacturer is not liable for the specifications given. For more information, contact your Manitou dealer. Non-contractual document. Product descriptions may differ from actual products. List of specifications is not comprehensive. T