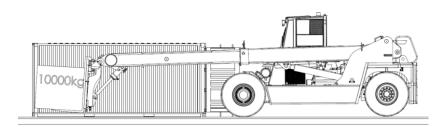

With high reaching capability, Meclift ML<sub>4</sub>212RC excels on loading and unloading materials to containers. It **can reach to the end of a standard 20" container and still lift 10 tons**, making all logistical maneuvers significantly easier and safer.

# ML4212RC reaching to container

With high reaching capability, **Meclift<sup>TM</sup> ML4212RC can reach to the end of a standard 20" container and still lift 10 tons**, making all logistical maneuvers significantly easier and safer.