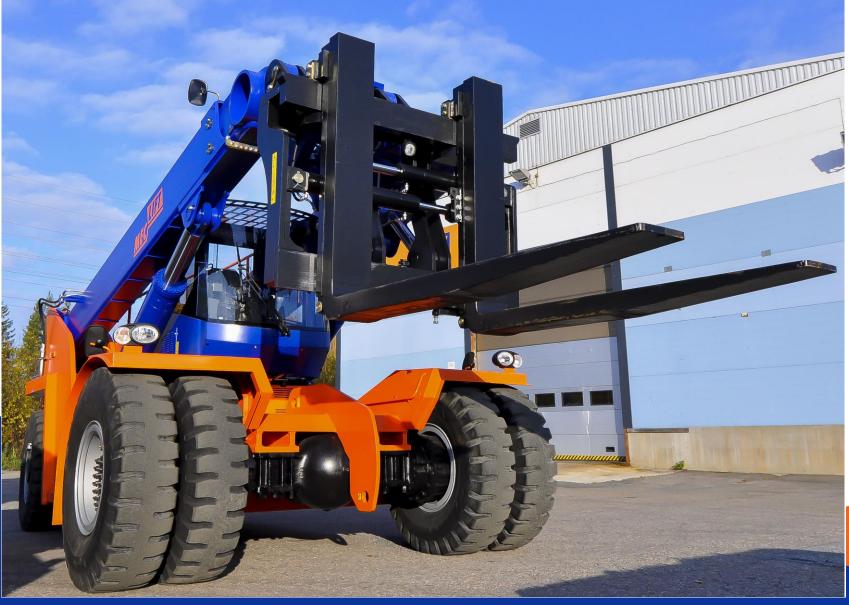

ounding areas, which ever is needed at the moment. This makes the much safer to operate this heavy truck. To improve the safety, ML4212RC can be fitted with cameras, to both front and rear.

## MC4212RC reach truck



- Lifting capacity 42t at 1200mm
- Can reach inside of container











#### ML4212RC Lifting diagram



## ML4212RC reach truck in stone handling **MEC**











#### ML 4212RC reach truck in stone handling





# ML4212RC reaching to container





With high reaching capability, **Meclift<sup>TM</sup> ML4212RC can reach to the end of a standard 20" container and still lift 10 tons**, making all logistical maneuvers significantly easier and safer.

## Coil handling on a trailer with ML4212RC





#### ML4212RC with Coil Ram









#### ML4212RC with Coil Ram













### ML4212RC with C-hook











MECLIFT



## ML4212RC with some of its attachments





#### ML4212RC Data Sheet



| Lifting capacity (kg)                             | 42000                 | Transmission                        |                     |
|---------------------------------------------------|-----------------------|-------------------------------------|---------------------|
| Load center (mm)                                  | 1200                  | Manufacturer and type               | Dana Spicer TE32    |
| Lifting height (mm)                               | 7800                  | Clutch, type                        | Torque converter    |
| Lifting speed (m/s)                               | 0,3                   | Gearbox type                        | Power