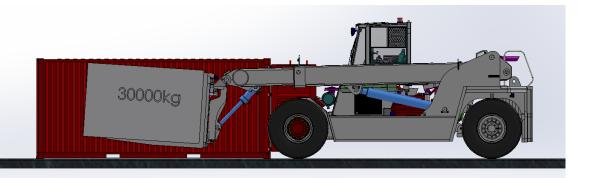

With high reaching capability, Meclift ML<sub>4</sub>212RC excels on loading and unloading materials to containers. It **can reach to the end of a standard 20" container and still lift 10 tons**, making all logistical maneuvers significantly easier and safer.

# ML4212RC reaching to container

With high reaching capability, **Meclift<sup>TM</sup> ML4212RC can reach to the end of a standard 20" container and still lift 10 tons**, making all logistical maneuvers significantly easier and safer.