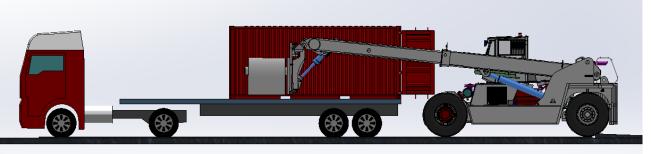

Meclift<sup>TM</sup> ML4212RC variable reach truck, is designed to help on container loading and unloading, you can do all the heavy lifting into/out a container, that is located **on top of the trailer**. With **Bogey rollers**, you can move heavier loads than 10 tons, even while utilizing the maximum reach.