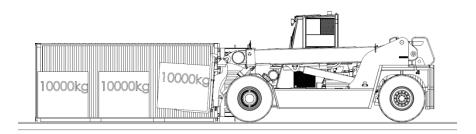

Meclift<sup>TM</sup> ML4212RC variable reach truck, is designed to help on container loading and unloading, you can do all the heavy lifting into/out a container, that is located **on top of the trailer**. With **Bogey rollers**, you can move heavier loads than 10 tons, even while utilizing the maximum reach.