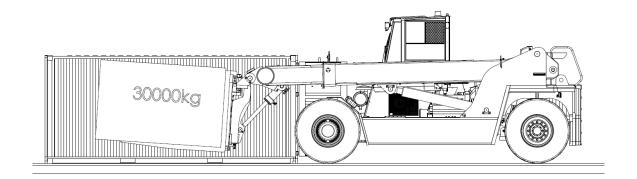

With high reaching capability, Meclift ML<sub>4</sub>212RC excels on loading and unloading materials to containers. It **can reach to the end of a standard 20" container and still lift 10 tons**, making all logistical maneuvers significantly easier and safer.

# ML4212RC reaching to container

With high reaching capability, **Meclift<sup>TM</sup> ML4212RC can reach to the end of a standard 20" container and still lift 10 tons**, making all logistical maneuvers significantly easier and safer.