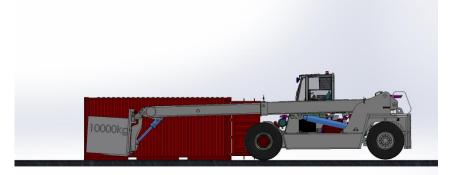

With high reaching capability, Meclift ML<sub>4</sub>212RC excels on loading and unloading materials to containers. It **can reach to the end of a standard 20" container and still lift 10 tons**, making all logistical maneuvers significantly easier and safer.

# ML4212RC reaching to container

With high reaching capability, **Meclift<sup>TM</sup> ML4212RC can reach to the end of a standard 20" container and still lift 10 tons**, making all logistical maneuvers significantly easier and safer.