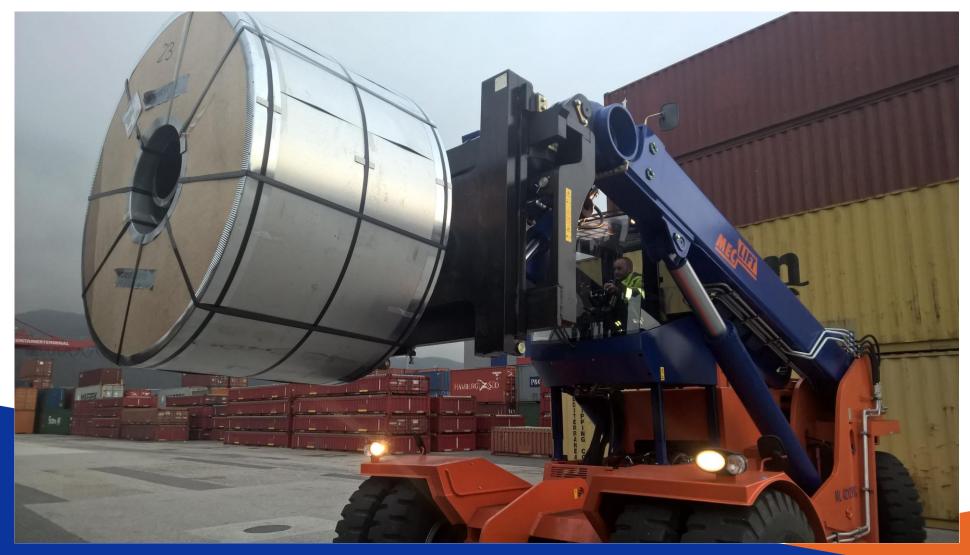

surrounding areas, which ever is needed at the moment. This makes the much safer to operate this heavy truck. To improve the safety, ML4212RC can be fitted with cameras, to both front and rear.

## MC4212RC reach truck



- Lifting capacity 42t at 1200mm
- Can reach inside of container











#### ML4212RC Lifting diagram



## ML4212RC reach truck in stone handling **MEC**











#### ML 4212RC reach truck in stone handling





# ML4212RC reaching to container





With high reaching capability, **Meclift<sup>TM</sup> ML4212RC can reach to the end of a standard 20" container and still lift 10 tons**, making all logistical maneuvers significantly easier and safer.

## Coil handling on a trailer with ML4212RC





#### ML4212RC with Coil Ram









#### ML4212RC with Coil Ram













### ML4212RC with C-hook











MECLIFT



## ML4212RC with some of its attachments





#### ML4212RC Data Sheet



| Lifting capacity (kg)                             | 42000                 | Transmission                        |                     |
|---------------------------------------------------|-----------------------|-------------------------------------|---------------------|
| Load center (mm)                                  | 1200                  | Manufacturer and type               | Dana Spicer TE32    |
| Lifting height (mm)                               | 7800                  | Clutch, type                        | Torque converter    |
| Lifting speed (m/s)                               | 0,3                   | Gearbox type                        | P