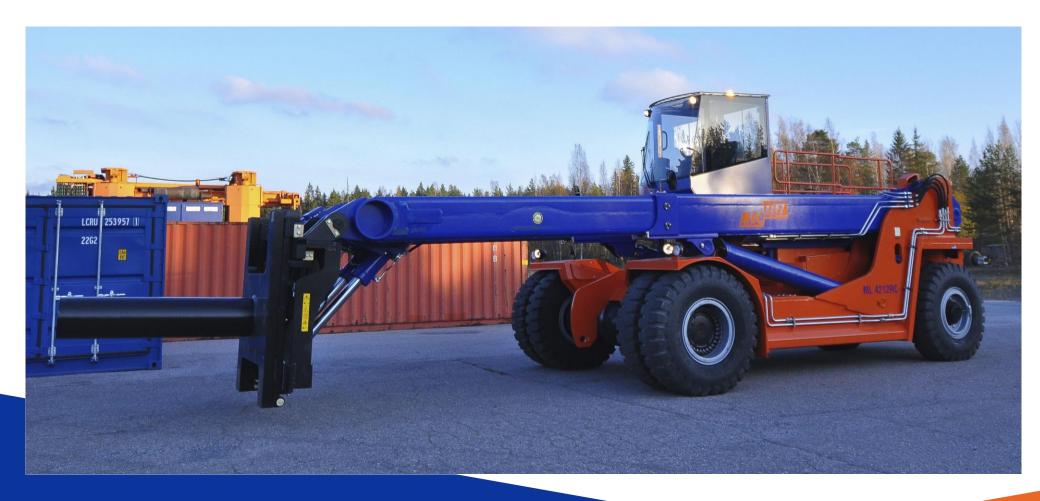

### The New ML4212RC Truck

With the Meclift<sup>TM</sup> ML4212RC variable reach truck, you can take your heavy lifting operations to the next level, on efficiency and safety. ML4212RC is **capable of lifting 42 tons** with 1.2m load center, it **can reach up to 3.25 meters** and taking the lifting height as high **as 7.8 meters**.

With high reaching capability, Meclift ML<sub>4</sub>212RC excels on loading and unloading materials to containers. It **can reach to the end of a standard 20" container and still lift 10 tons**, making all logistical maneuvers significantly easier and safer.

# ML4212RC reaching to container

With high reaching capability, **Meclift<sup>TM</sup> ML4212RC can reach to the end of a standard 20" container and still lift 10 tons**, making all logistical maneuvers significantly easier and safer.