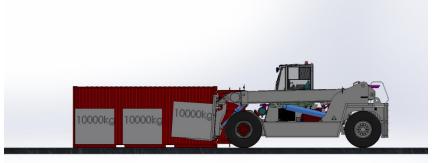

Meclift<sup>TM</sup> ML4212RC variable reach truck, is designed to help on container loading and unloading, you can do all the heavy lifting into/out a container, that is located **on top of the trailer**. With **Bogey rollers**, you can move heavier loads than 10 tons, even while utilizing the maximum reach.