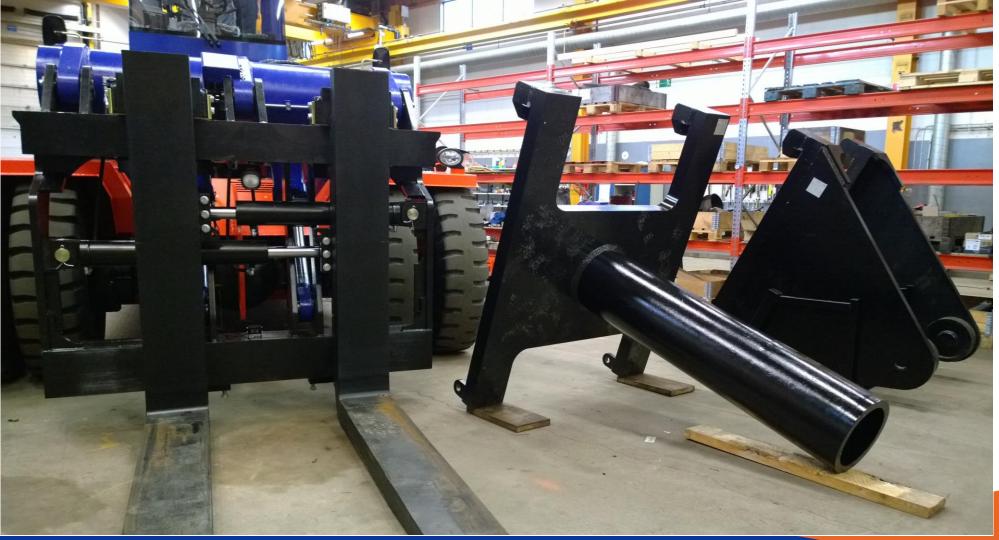

y truck. To improve the safety, ML4212RC can be fitted with cameras, to both front and rear.

## MC4212RC reach truck



- Lifting capacity 42t at 1200mm
- Can reach inside of container











#### ML4212RC Lifting diagram



## ML4212RC reach truck in stone handling **MEC**











#### ML 4212RC reach truck in stone handling





# ML4212RC reaching to container





With high reaching capability, **Meclift<sup>TM</sup> ML4212RC can reach to the end of a standard 20" container and still lift 10 tons**, making all logistical maneuvers significantly easier and safer.

## Coil handling on a trailer with ML4212RC





#### ML4212RC with Coil Ram









#### ML4212RC with Coil Ram













### ML4212RC with C-hook











MECLIFT



## ML4212RC with some of its attachments





#### ML4212RC Data Sheet



| Lifting capacity (kg)                             | 42000                 | Transmission                        |                     |
|---------------------------------------------------|-----------------------|-------------------------------------|---------------------|
| Load center (mm)                                  | 1200                  | Manufacturer and type               | Dana Spicer TE32    |
| Lifting height (mm)                               | 7800                  | Clutch, type                        | Torque converter    |
| Lifting speed (m/s)                               | 0,3                   | Gearbox type                        | Powershift          |
| Reach (mm)                                        | 3250                  | Nu