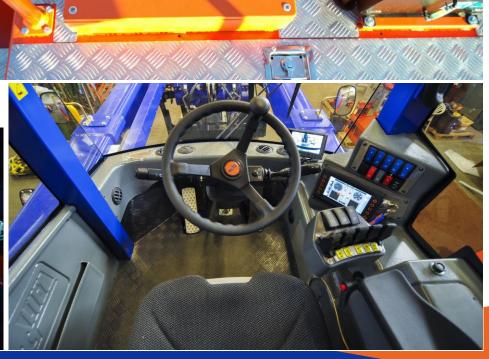

**With vertically movable cabin, the driver can position him/hers self on the right place,** to see either the forks or surrounding areas, which ever is needed at the moment. This makes the much safer to operate this heavy truck. To improve the safety, ML4212RC can be fitted with cameras, to both front and rear.