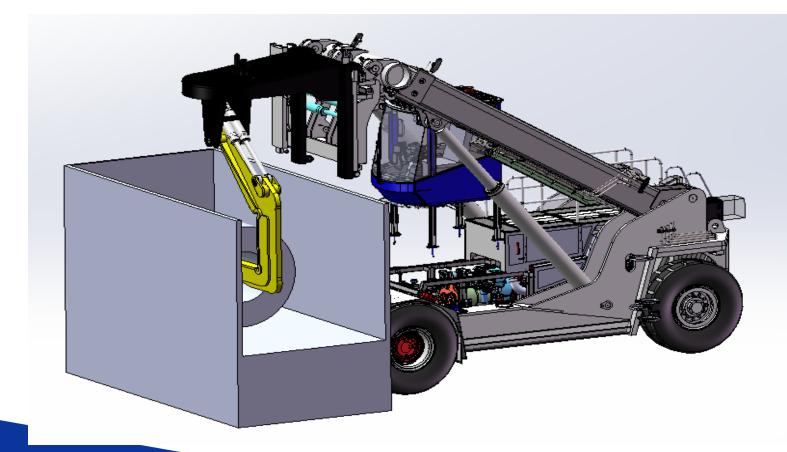

Meclift<sup>™</sup> ML4212RC variable reach truck with the Lifting Beams is an unique combination for long and heavy object handling. With that, it is possible to place rods, pipes and tubes into middle of a 4oft container. There is no other machine in the world that do that.