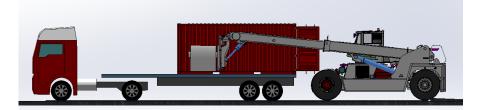

Meclift<sup>TM</sup> ML4212RC variable reach truck, is designed to help on container loading and unloading, you can do all the heavy lifting into/out a container, that is located **on top of the trailer**. With **Bogey rollers**, you can move heavier loads than 10 tons, even while utilizing the maximum reach.