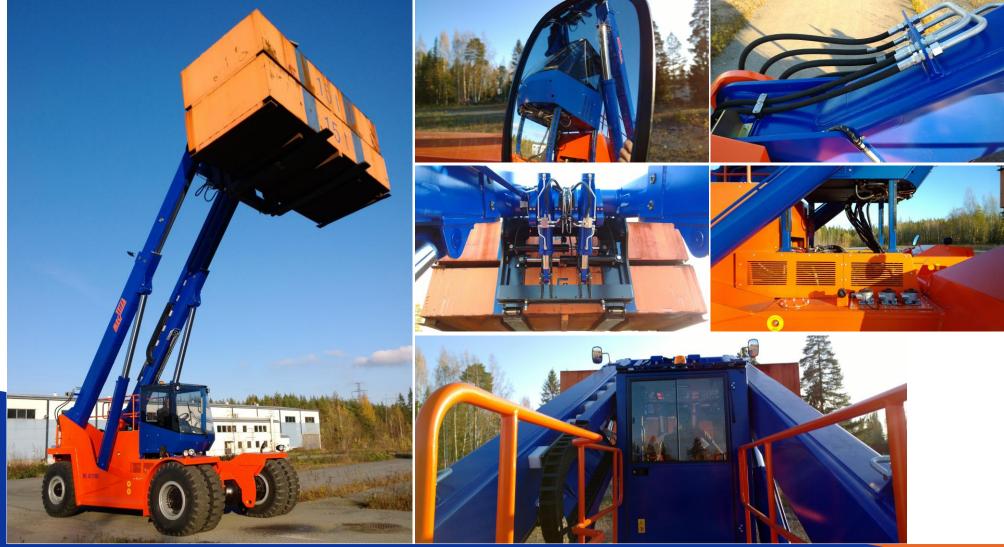

**With vertically movable cabin, the driver can position him/hers self on the right place,** to see either the forks or surrounding areas, which ever is needed at the moment. This makes the much safer to operate this heavy truck. To improve the safety, ML4212RC can be fitted with cameras, to both front and rear.

## ML4212RC with some of its attachments