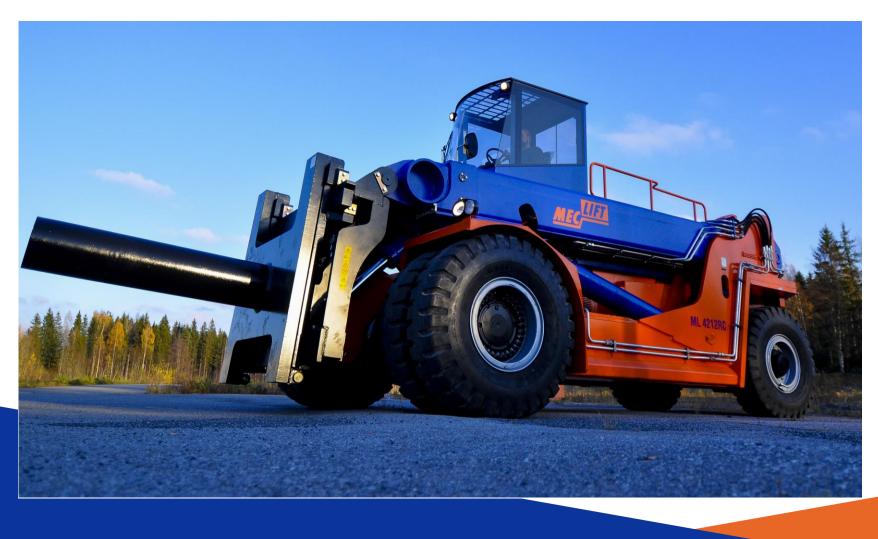

Meclift<sup>™</sup> ML4212RC variable reach truck with the Lifting Beams is an unique combination for long and heavy object handling. With that, it is possible to place rods, pipes and tubes into middle of a 4oft container. There is no other machine in the world that do that.