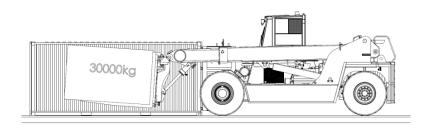

### The New ML4212RC Truck

With the Meclift<sup>TM</sup> ML4212RC variable reach truck, you can take your heavy lifting operations to the next level, on efficiency and safety. ML4212RC is **capable of lifting 42 tons** with 1.2m load center, it **can reach up to 3.25 meters** and taking the lifting height as high **as 7.8 meters**.

## MC4212RC reach truck

- Lifting capacity 42t at 1200mm
- Can reach inside of container