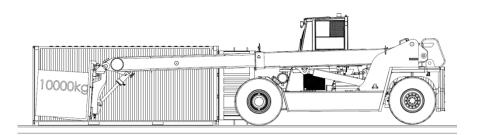

With high reaching capability, Meclift ML<sub>4</sub>212RC excels on loading and unloading materials to containers. It **can reach to the end of a standard 20" container and still lift 10 tons**, making all logistical maneuvers significantly easier and safer.

# ML4212RC reaching to container

With high reaching capability, **Meclift<sup>TM</sup> ML4212RC can reach to the end of a standard 20" container and still lift 10 tons**, making all logistical maneuvers significantly easier and safer.