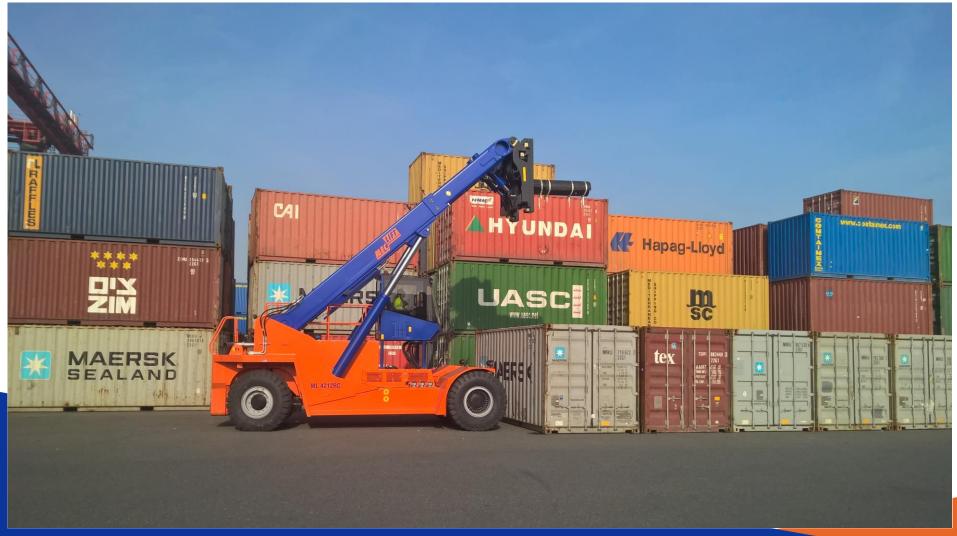

With high reaching capability, Meclift ML<sub>4</sub>212RC excels on loading and unloading materials to containers. It **can reach to the end of a standard 20" container and still lift 10 tons**, making all logistical maneuvers significantly easier and safer.

# ML4212RC reaching to container

With high reaching capability, **Meclift<sup>TM</sup> ML4212RC can reach to the end of a standard 20" container and still lift 10 tons**, making all logistical maneuvers significantly easier and safer.