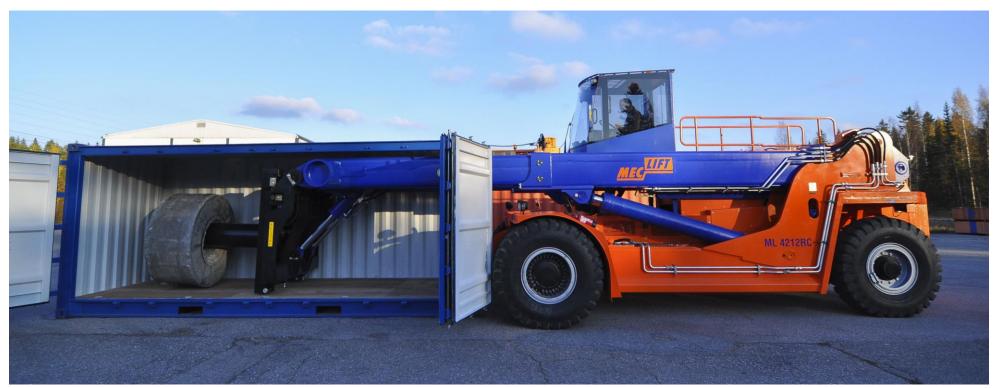

Meclift<sup>™</sup> ML4212RC variable reach truck with the Lifting Beams is an unique combination for long and heavy object handling. With that, it is possible to place rods, pipes and tubes into middle of a 4oft container. There is no other machine in the world that do that.