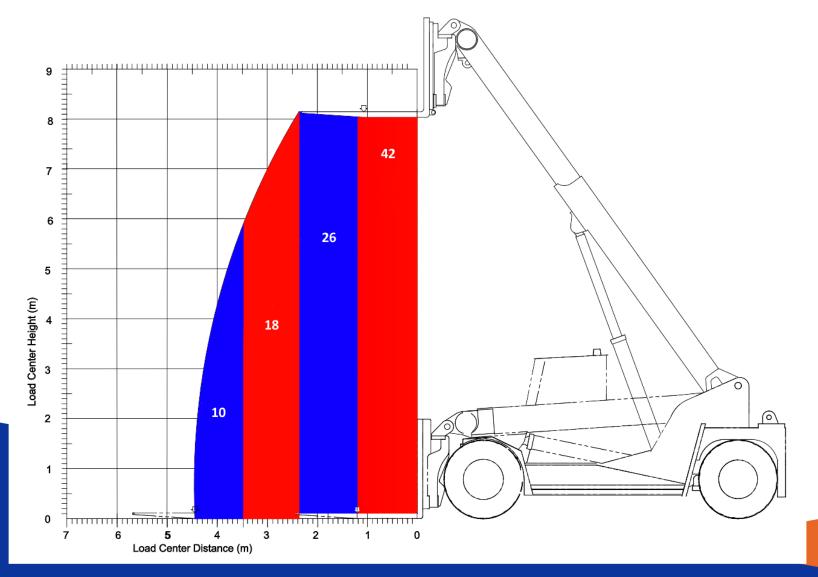

#### ML4212RC Lifting diagram

### The New ML4212RC Truck

With the Meclift<sup>TM</sup> ML4212RC variable reach truck, you can take your heavy lifting operations to the next level, on efficiency and safety. ML4212RC is **capable of lifting 42 tons** with 1.2m load center, it **can reach up to 3.25 meters** and taking the lifting height as high **as 7.8 meters**.