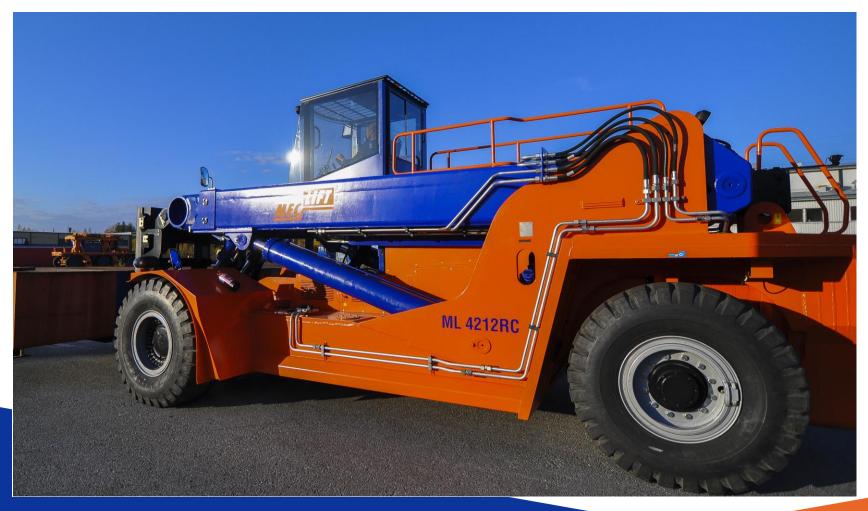

## New Meclift ML4212RC

#### Meclift<sup>™</sup> ML4212RC

variable reach truck
complements our
variable reach truck
product family of
ML1612R, ML1812R,
ML3012RC and ML5012R,
with new and exiting
capabilities.

### The New ML4212RC Truck

With the Meclift<sup>TM</sup> ML4212RC variable reach truck, you can take your heavy lifting operations to the next level, on efficiency and safety. ML4212RC is **capable of lifting 42 tons** with 1.2m load center, it **can reach up to 3.25 meters** and taking the lifting height as high **as 7.8 meters**.