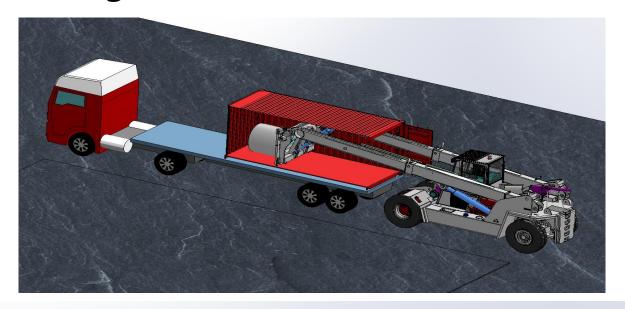

Meclift<sup>TM</sup> ML4212RC variable reach truck, is designed to help on container loading and unloading, you can do all the heavy lifting into/out a container, that is located **on top of the trailer**. With **Bogey rollers**, you can move heavier loads than 10 tons, even while utilizing the maximum reach.