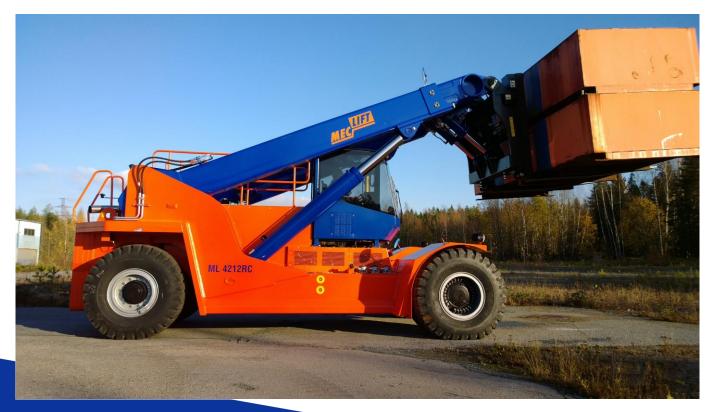

## New Meclift ML4212RC

#### Meclift<sup>™</sup> ML4212RC

variable reach truck
complements our
variable reach truck
product family of
ML1612R, ML1812R,
ML3012RC and ML5012R,
with new and exiting
capabilities.

### The New ML4212RC Truck

With the Meclift<sup>TM</sup> ML4212RC variable reach truck, you can take your heavy lifting operations to the next level, on efficiency and safety. ML4212RC is **capable of lifting 42 tons** with 1.2m load center, it **can reach up to 3.25 meters** and taking the lifting height as high **as 7.8 meters**.

With high reaching capability, Meclift ML<sub>4</sub>212RC excels on loading and unloading materials to containers. It **can reach to the end of a standard 20" container and still lift 10 tons**, making all logistical maneuvers significantly easier and safer.