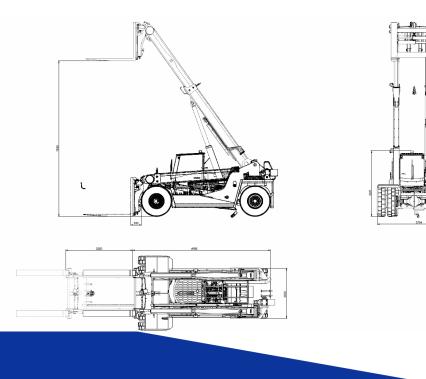

#### ML4212RC Lifting diagram

#### ML4212RC Data Sheet

| Lifting capacity (kg)                             | 42000                 | Transmission                        |                     |
|---------------------------------------------------|-----------------------|-------------------------------------|---------------------|
| Load center (mm)                                  | 1200                  | Manufacturer and type               | Dana Spicer TE32    |
| Lifting height (mm)                               | 7800                  | Clutch, type                        | Torque converter    |
| Lifting speed (m/s)                               | 0,3                   | Gearbox type                        | Powershift          |
| Reach (mm)                                        | 3250                  | Number of gears, forward - reverse  | 4 speed, automatic  |
|                                                   |                       | Driving axle, type                  | Axletech PRC7534W4H |
| Dimensions                                        |                       |                                     |                     |
| Length (mm)                                       | 7360                  | Wheels                              |                     |
| Width (mm)                                        | 3780                  | Туре                                | Pneumatic           |
| Minimum height (mm)                               | 3330                  | Dimension, front - rear (inch)      | 16.00-25            |
| Wheelbase (mm)                                    | 5020                  | Number of wheels, front - rear      | 4 - 2               |
| Ground clearance (mm)                             | 350                   | Pressure (Mpa)                      | 1,0                 |
| Weight (without attachments) (kg)                 | 49000                 |                                     |                     |
| Turning radius (mm)                               | 7900                  | Other                               |                     |
|                                                   |                       | Vertically movable cabin            | 680 mm              |
| Engine                                            |                       | Fork side shifting                  | Standard            |
|                                                   | Cummins QSL9 Diesel   | Fork positioning                    | Standard            |
| Manufacturer and type                             | (stage IIIA/stage IV) | Air conditioner                     | Standard            |
| Fuel                                              | Diesel - 4 stroke     | Radio                               | Standard            |
| Number of cylinder                                | 6                     | Led working lights and Led Beacon   | Optional            |
| Power according to ISO 2534<br>- at revs (kW/rpm) | 239/2200              | Camera system                       | Optional            |
| Torque according to ISO 2534                      | 239/2200              | Special colour                      | Optional            |
| - at revs (Nm/rpm)                                | 1424/1500             | Air cushioned seat                  | Optional            |
| Fuel consumption,                                 | 215g/kW/hour,         | Integrated Tire Pressure Monitoring | optional            |
| normal driving (l/h)                              | ~20 l/h               | system                              | Optional            |