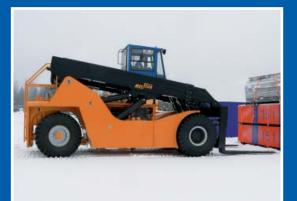

ML5012R is the heaviest model in the range of Meclift Variable Reach Trucks. It has a lifting capacity of 50 tons at a load center of 1,200 mm. In fact, ML5012R is the world's smallest machine in its lifting capacity range. Its horizontal boom structure and compact size enable it to handle heavy loads in confined spaces like inside of cargo vessels, without limiting its maximum lifting height.

The ML5012R's reaching feature eases material handling on many occasions since you don't have to drive the machine right beside the load in order to lift it. The lifting capacity at a full reach of 2,250 mm is 25 tons, but with the Bogie Roller attachment it can be raised up to 50 tons.