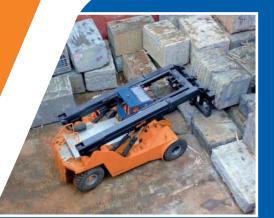

ML5012R is the heaviest model in the range of Meclift Variable Reach Trucks. It has a lifting capacity of 50 tons at a load center of 1,200 mm. In fact, ML5012R is the world's smallest machine in its lifting capacity range. Its horizontal boom structure and compact size enable it to handle heavy loads in confined spaces like inside of cargo vessels, without limiting its maximum lifting height.

The ML5012R's reaching feature eases material handling on many occasions since you don't have to drive the machine right beside the load in order to lift it. The lifting capacity at a full reach of 2,250 mm is 25 tons, but with the Bogie Roller attachment it can be raised up to 50 tons.