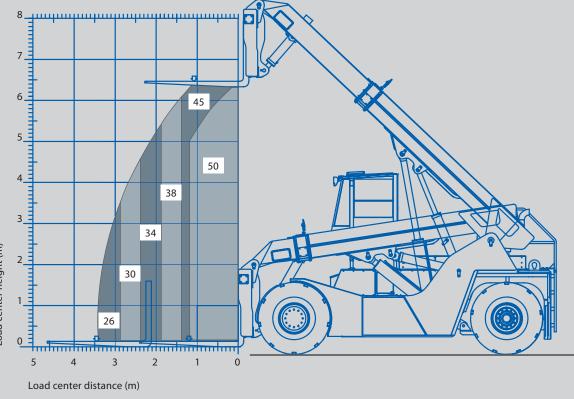

# Lifting capacity diagram ML5012R

"Meclift reduced our material handling time by 50%."

ML5012R is the heaviest model in the range of Meclift Variable Reach Trucks. It has a lifting capacity of 50 tons at a load center of 1,200 mm. In fact, ML5012R is the world's smallest machine in its lifting capacity range. Its horizontal boom structure and compact size enable it to handle heavy loads in confined spaces like inside of cargo vessels, without limiting its maximum lifting height.

The ML5012R's reaching feature eases material handling on many occasions since you don't have to drive the machine right beside the load in order to lift it. The lifting capacity at a full reach of 2,250 mm is 25 tons, but with the Bogie Roller attachment it can be raised up to 50 tons.