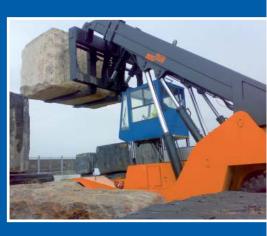

# Meclift ML5012R

## Variable Reach Truck

ML5012R provides an opportunity for multiple savings. Through its exceptional agility and functionality enabled by its compact size and hydraulically movable driver's cab, it splits the time needed in material handling into a half compared to a situation, in which different machines are used for each work phase.

ML5012R is the heaviest model in the range of Meclift Variable Reach Trucks. It has a lifting capacity of 50 tons at a load center of 1,200 mm. In fact, ML5012R is the world's smallest machine in its lifting capacity range. Its horizontal boom structure and compact size enable it to handle heavy loads in confined spaces like inside of cargo vessels, without limiting its maximum lifting height.

The ML5012R's reaching feature eases material handling on many occasions since you don't have to drive the machine right beside the load in order to lift it. The lifting capacity at a full reach of 2,250 mm is 25 tons, but with the Bogie Roller attachment it can be raised up to 50 tons.