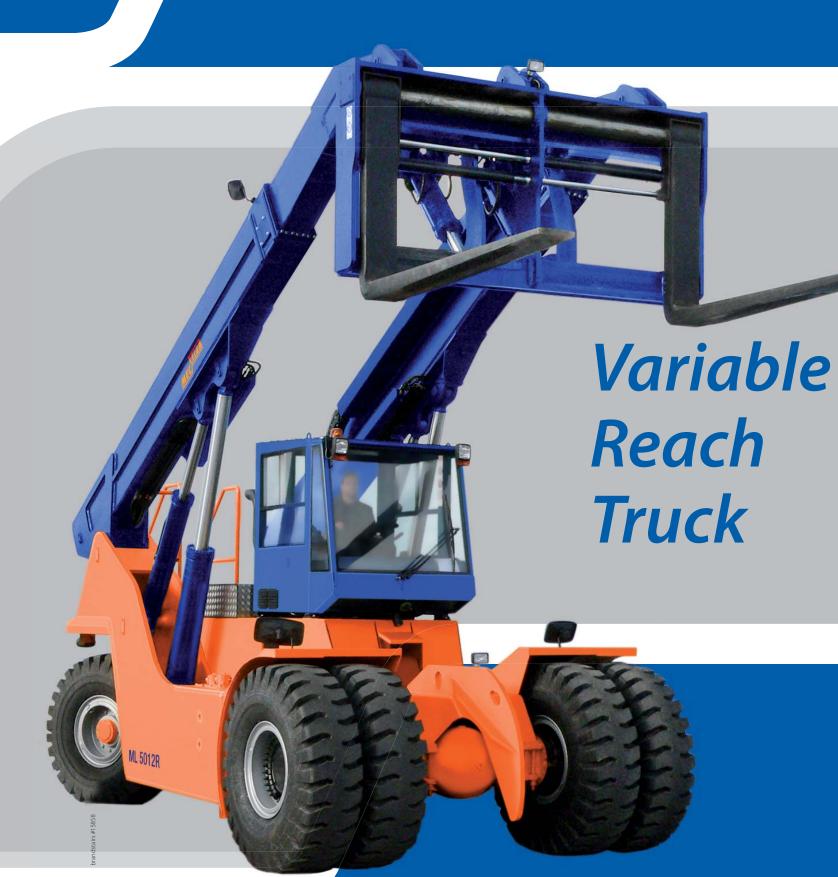

# Meclift ML5012R

## Variable Reach Truck

ML5012R provides an opportunity for multiple savings. Through its exceptional agility and functionality enabled by its compact size and hydraulically movable driver's cab, it splits the time needed in material handling into a half compared to a situation, in which different machines are used for each work phase.

ML5012R is the heaviest model in the range of Meclift Variable Reach Trucks. It has a lifting capacity of 50 tons at a load center of 1,200 mm. In fact, ML5012R is the world's smallest machine in its lifting capacity range. Its horizontal boom structure and compact size enable it to handle heavy loads in confined spaces like inside of cargo vessels, without limiting its maximum lifting height.

The ML5012R's reaching feature eases material handling on many occasions since you don't have to drive the machine right beside the load in order to lift it. The lifting capacity at a full reach of 2,250 mm is 25 tons, but with the Bogie Roller attachment it can be raised up to 50 tons.