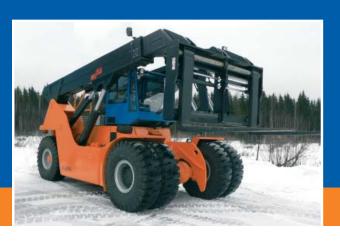

## Variable Reach Truck

ML5012R provides an opportunity for multiple savings. Through its exceptional agility and functionality enabled by its compact size and hydraulically movable driver's cab, it splits the time needed in material handling into a half compared to a situation, in which different machines are used for each work phase.

ML5012R is the heaviest model in the range of Meclift Variable Reach Trucks. It has a lifting capacity of 50 tons at a load center of 1,200 mm. In fact, ML5012R is the world's smallest machine in its lifting capacity range. Its horizontal boom structure and compact size enable it to handle heavy loads in confined spaces like inside of cargo vessels, without limiting its maximum lifting height.

The ML5012R's reaching feature eases material handling on many occasions since you don't have to drive the machine right beside the load in order to lift it. The lifting capacity at a full reach of 2,250 mm is 25 tons, but with the Bogie Roller attachment it can be raised up to 50 tons.