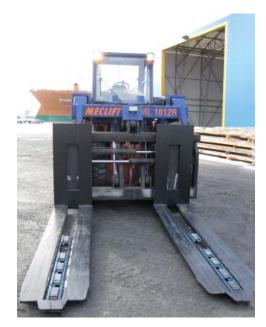

| Air Cargo Pallet Forks - technical specifications |                                                                                         |
|---------------------------------------------------|-----------------------------------------------------------------------------------------|
| Height                                            | 1,350 mm                                                                                |
| Length, fork                                      | 2,400 mm                                                                                |
| Length, assembly                                  | 2,570 mm                                                                                |
| Width, fork pair                                  | 570 mm                                                                                  |
| Thickness                                         | 70 mm                                                                                   |
| Lifting capacity, total ACPF                      | 16,000 kg at a load center 1,200mm<br>(which is the lifting capacity of the<br>ML1612R) |

The Air Cargo Pallet Forks can be used with all Meclift Variable Reach Truck models. The above technical specifications are valid for ML1612R. Manufactured in Finland.

**Oy Meclift Ltd** Hepolamminkatu 51 FI-33720 Tampere, Finland Tel +358 20 743 1120 Fax +358 20 743 1121 sales@meclift.fi www.meclift.fi skype: meclift