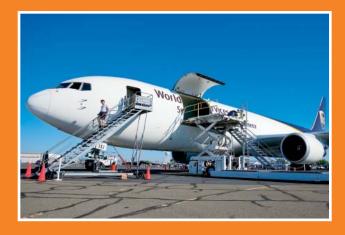

## **Air Cargo Pallet Forks**

The Meclift Air Cargo Pallet Forks (ACPF) are designed for cargo handling at airports, where keeping up with timetables is essential. It enables to load and unload air cargo efficiently and smoothly without hassle and unnecessary, time-consuming work phases.

ACPF is a seamless extension to a roll conveyor in loading and unloading. Its agility and speed in cargo handling is based on the ability to lift pallets off the ground and to lay them directly on the roll conveyor by rolling. Receiving pallets from the conveyor is just as swift and effortless. In addition to increased savings in time, elimination of unnecessary work phases improves safety at work. ACPF is protected by worldwide patents.