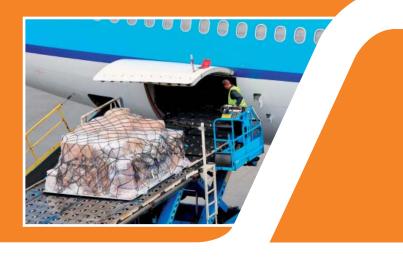

## **Air Cargo Pallet Forks**

The Meclift Air Cargo Pallet Forks (ACPF) are designed for cargo handling at airports, where keeping up with timetables is essential. It enables to load and unload air cargo efficiently and smoothly without hassle and unnecessary, time-consuming work phases.

ACPF is a seamless extension to a roll conveyor in loading and unloading. Its agility and speed in cargo handling is based on the ability to lift pallets off the ground and to lay them directly on the roll conveyor by rolling. Receiving pallets from the conveyor is just as swift and effortless. In addition to increased savings in time, elimination of unnecessary work phases improves safety at work. ACPF is protected by worldwide patents.