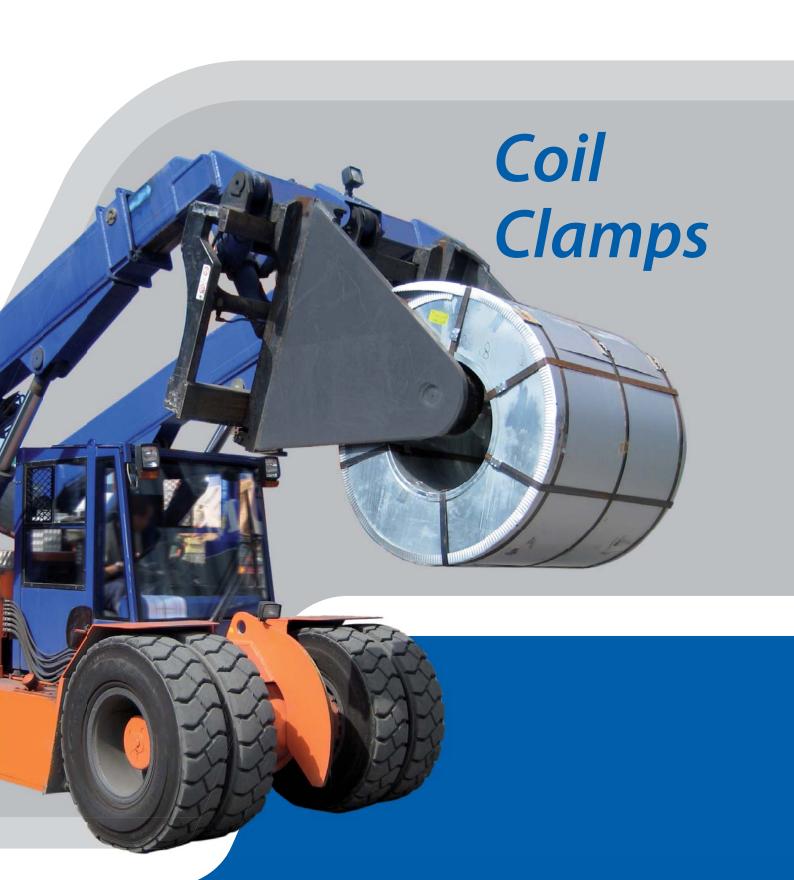

## **Coil Clamps**

By combining the strength of a Coil Clamps attachment and the excellent reaching ability of Meclift Variable Reach Trucks, you get an efficient and safe solution for diverse tasks in cargo handling. By means of Coil Clamps any Meclift Variable Reach Truck can handle coils within its lifting capacity. ML1612R, for example, can handle coils up to 16,000 kg. Meclift Variable Reach Trucks equipped with the Coil Clamps can also be used to load and unload containers or trailers. Switching from one work phase to another is effortless and quick due to easy change of tools.

Because working conditions vary from location to location, the Coil Clamps can be tailored and adjusted according to each customer's specific needs. A Coil Clamps delivery always includes a special stand for storing purposes.