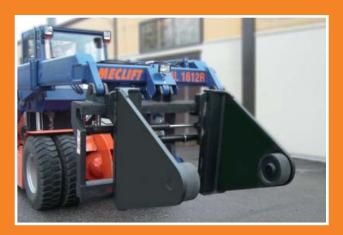

## **Coil Clamps**

By combining the strength of a Coil Clamps attachment and the excellent reaching ability of Meclift Variable Reach Trucks, you get an efficient and safe solution for diverse tasks in cargo handling. By means of Coil Clamps any Meclift Variable Reach Truck can handle coils within its lifting capacity. ML1612R, for example, can handle coils up to 16,000 kg. Meclift Variable Reach Trucks equipped with the Coil Clamps can also be used to load and unload containers or trailers. Switching from one work phase to another is effortless and quick due to easy change of tools.

The Coil Clamps can be used with all Meclift Variable Reach Truck models. The above technical specifications are valid for ML1612R. Manufactured in Finland.