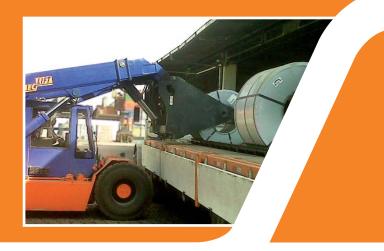

## **Coil Clamps**

By combining the strength of a Coil Clamps attachment and the excellent reaching ability of Meclift Variable Reach Trucks, you get an efficient and safe solution for diverse tasks in cargo handling. By means of Coil Clamps any Meclift Variable Reach Truck can handle coils within its lifting capacity. ML1612R, for example, can handle coils up to 16,000 kg. Meclift Variable Reach Trucks equipped with the Coil Clamps can also be used to load and unload containers or trailers. Switching from one work phase to another is effortless and quick due to easy change of tools.