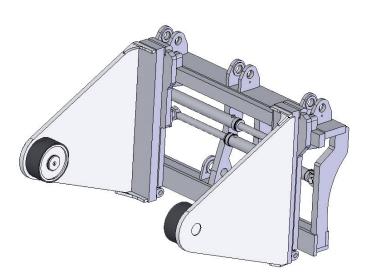

## **Coil Clamps**

By combining the strength of a Coil Clamps attachment and the excellent reaching ability of Meclift Variable Reach Trucks, you get an efficient and safe solution for diverse tasks in cargo handling. By means of Coil Clamps any Meclift Variable Reach Truck can handle coils within its lifting capacity. ML1612R, for example, can handle coils up to 16,000 kg. Meclift Variable Reach Trucks equipped with the Coil Clamps can also be used to load and unload containers or trailers. Switching from one work phase to another is effortless and quick due to easy change of tools.

Because working conditions vary from location to location, the Coil Clamps can be tailored and adjusted according to each customer's specific needs. A Coil Clamps delivery always includes a special stand for storing purposes.

| Coil Clamps - technical specifications |                              |
|----------------------------------------|------------------------------|
| Distance between side plates           | 618 to 2,198 mm              |
| Distance between cylinder surfaces     | 292 to 1,872 mm              |
| Distance from back plate to cylider    |                              |
| surface                                | 842 mm                       |
| Distance from back plate to cylider    |                              |
| center                                 | 1,005 mm                     |
| Cylider diameter                       | 325 mm                       |
| Cylinder collar width                  | 145 mm                       |
| Weight, single clamp                   | 510 kg                       |
| Weight, clamp pair                     | 1,020 kg                     |
| Weight, stand                          | 95 kg                        |
| Total weight                           | 1,115 kg including the stand |

The Coil Clamps can be used with all Meclift Variable Reach Truck models. The above technical specifications are valid for ML1612R. Manufactured in Finland.