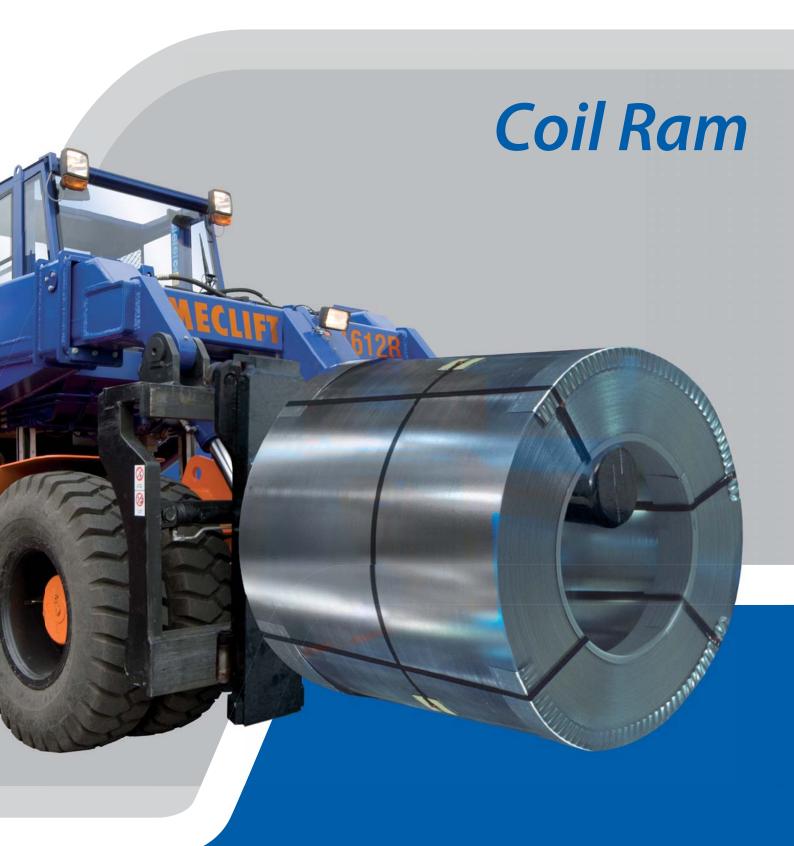

## **Coil Ram**

The Meclift Variable Reach Truck with a Coil Ram attachment is a superior combination when handling steel coils. By means of a Coil Ram any Meclift Variable Reach Truck can handle coils within its lifting capacity. ML1612R, for example, can handle coils up to 16,000 kg. Thanks to its compact size, loading a container from the back end by driving the load inside the container is effortless. By exploitation of the 2,500 mm reach it is also possible to load the container from the outside.

Positioning of cargo is facilitated by a side shift feature. For handling heavier loads, Meclift also offers ML3012RC with Coil Ram attachment. The unique structure and functionality of the boom and the lift carriage enable this type of machine to reach loads inside a container. In order to supply a solution that best meets your work environment, we customize the Coil Ram dimensions according to your request.