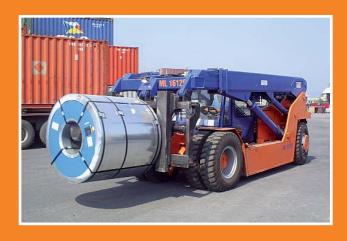

## **Coil Ram**

The Meclift Variable Reach Truck with a Coil Ram attachment is a superior combination when handling steel coils. By means of a Coil Ram any Meclift Variable Reach Truck can handle coils within its lifting capacity. ML1612R, for example, can handle coils up to 16,000 kg. Thanks to its compact size, loading a container from the back end by driving the load inside the container is effortless. By exploitation of the 2,500 mm reach it is also possible to load the container from the outside.

Positioning of cargo is facilitated by a side shift feature. For handling heavier loads, Meclift also offers ML3012RC with Coil Ram attachment. The unique structure and functionality of the boom and the lift carriage enable this type of machine to reach loads inside a container. In order to supply a solution that best meets your work environment, we customize the Coil Ram dimensions according to your request.