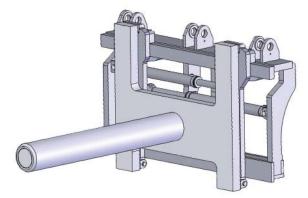

## **Coil Ram**

The Meclift Variable Reach Truck with a Coil Ram attachment is a superior combination when handling steel coils. By means of a Coil Ram any Meclift Variable Reach Truck can handle coils within its lifting capacity. ML1612R, for example, can handle coils up to 16,000 kg. Thanks to its compact size, loading a container from the back end by driving the load inside the container is effortless. By exploitation of the 2,500 mm reach it is also possible to load the container from the outside.

Positioning of cargo is facilitated by a side shift feature. For handling heavier loads, Meclift also offers ML3012RC with Coil Ram attachment. The unique structure and functionality of the boom and the lift carriage enable this type of machine to reach loads inside a container. In order to supply a solution that best meets your work environment, we customize the Coil Ram dimensions according to your request.